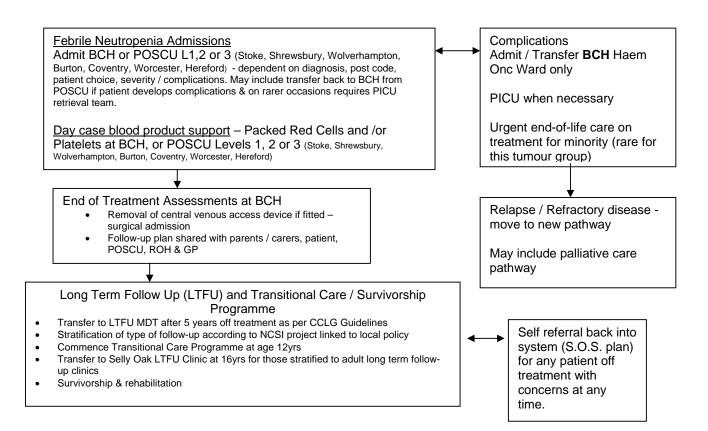

#### Clinical Management Pathway: Soft Tissue Sarcoma [DH Quality Measure 09-7A-122]

| Key   |                                      |
|-------|--------------------------------------|
| BCH   | Birmingham Children's Hospital       |
| ROH   | Royal Orthopaedic Hospital           |
| UHB   | University Hospital's Birmingham     |
| TYA   | Teenage & Young Adult                |
| PICU  | Paediatric Intensive Care Unit       |
| CCLG  | Childhood Cancer & Leukaemia Group   |
| POSCU | Paediatric Oncology Shared Care Unit |
| LFTU  | Long Term Follow-up                  |