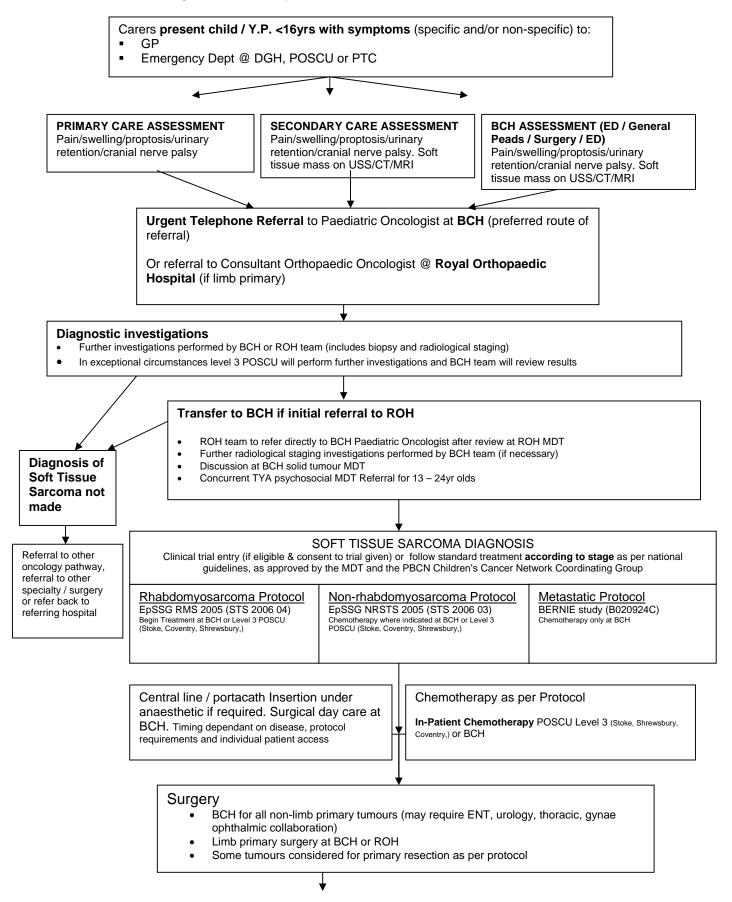

#### Clinical Management Pathway: Soft Tissue Sarcoma [DH Quality Measure 09-7A-122]

| Key   |                                      |
|-------|--------------------------------------|
| BCH   | Birmingham Children's Hospital       |
| ROH   | Royal Orthopaedic Hospital           |
| UHB   | University Hospital's Birmingham     |
| TYA   | Teenage & Young Adult                |
| PICU  | Paediatric Intensive Care Unit       |
| CCLG  | Childhood Cancer & Leukaemia Group   |
| POSCU | Paediatric Oncology Shared Care Unit |
| LFTU  | Long Term Follow-up                  |